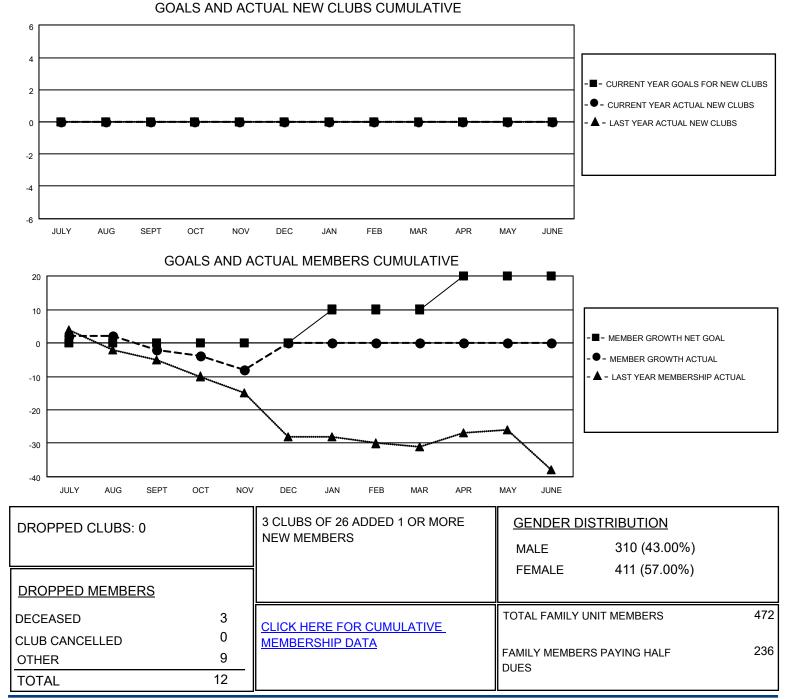

## LOCATION ISRAEL

District 128

Results as of: 11/30/2020

| Clubs                 |               |           |               | Members               |                        |                         |                                                    |
|-----------------------|---------------|-----------|---------------|-----------------------|------------------------|-------------------------|----------------------------------------------------|
| RESULTS FOR 2020-2021 |               |           |               | RESULTS FOR 2020-2021 |                        |                         |                                                    |
| QUARTER               | NEW CLUB GOAL | NEW CLUBS | DROPPED CLUBS | QUARTER               | BER GROWTH NET<br>GOAL | MEMBER GROWTH<br>ACTUAL | DROPPED<br>MEMBERS ACTUAL<br>(including transfers) |
| JULY/AUG/SEPT         | 0             | 0         | 0             | JULY/AUG/SEPT         | 0                      | 2                       | 4                                                  |
| OCT/NOV/DEC           | 0             | 0         | 0             | OCT/NOV/DEC           | 0                      | 2                       | 8                                                  |
| JAN/FEB/MAR           | 0             | 0         | 0             | JAN/FEB/MAR           | 10                     | 0                       | 0                                                  |
| APR/MAY/JUNE          | 0             | 0         | 0             | APR/MAY/JUNE          | 10                     | 0                       | 0                                                  |